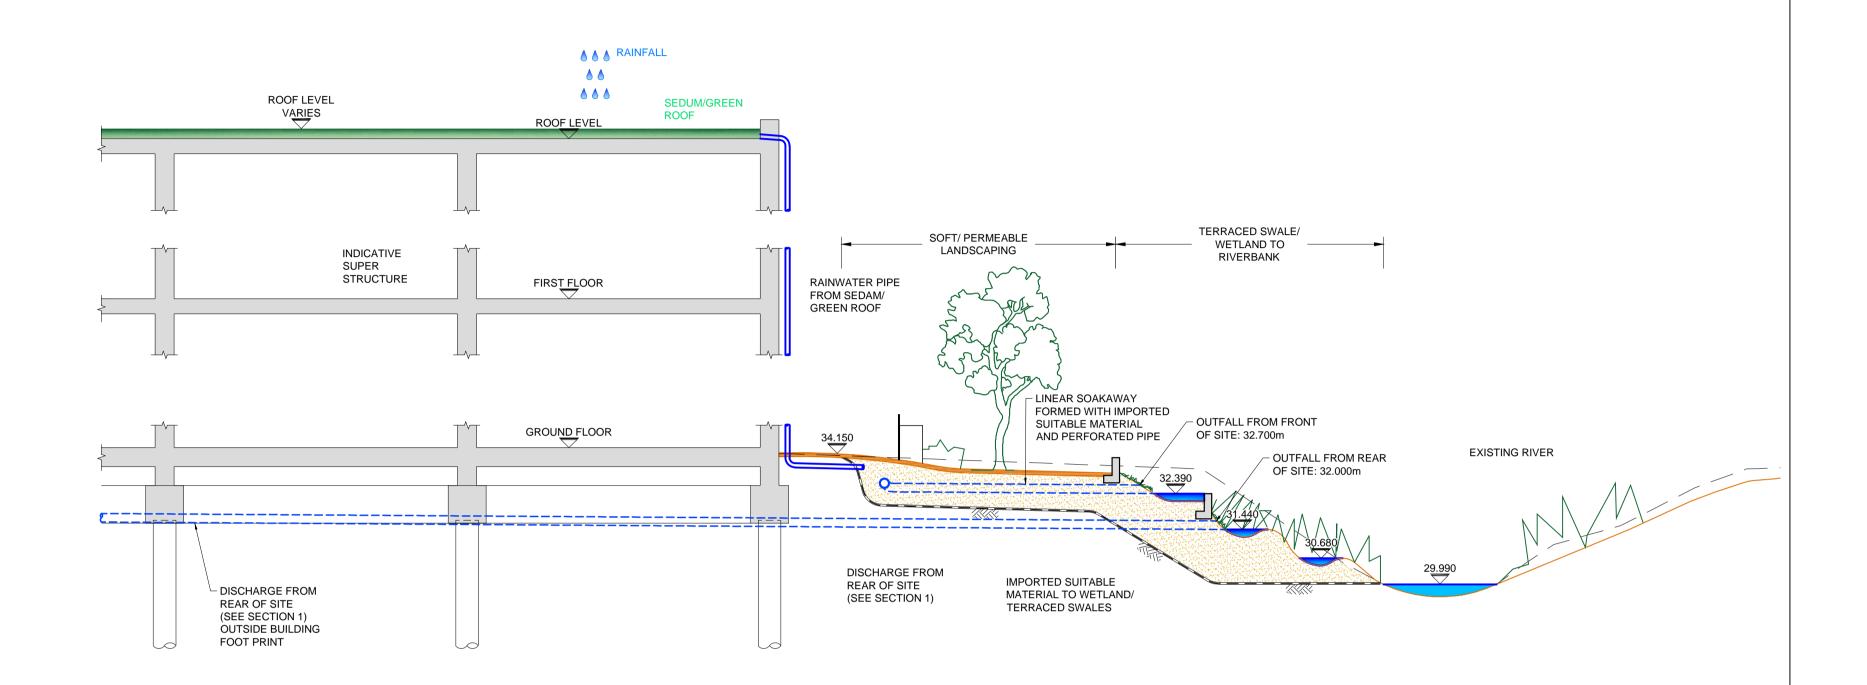

2 SECTION 2-2 001 SCALE 1:100

| Drawing Stage: | Project Details:                       | Notes | Drawn by: Checked by:                 | Approved by: | Date:             | Behan H                                        |
|----------------|----------------------------------------|-------|---------------------------------------|--------------|-------------------|------------------------------------------------|
| PLANNING       | Site Address: COOLOCK DRIVE, DUBLIN 17 |       | JPC/TGB KOM                           | JFC          | 07/02/2019        | Dublin 2. D02                                  |
|                | Client: PLATINUM LAND LTD.             |       | Project Name:                         | Scale:       | Project Number:   | Tel: +353 1 66'                                |
|                | Architect: PLUS ARCHITECTURE           |       | CHIVERS SITE                          | 1:100 @ /    | 1753              | CONSULTING ENGINEERS e-mail: info@d Web: www.d |
|                | M&E Designer:                          |       | Drawing Title: SURFACE WATER DRAINAGE | Project:     | Originator: Zone: | Level: Type: Discipline: Drawing No: Stage: Re |
|                | Contractor:                            |       | SURFACE WATER DRAINAGE SECTIONS       | CHV          | CORA XX           | ZZ DR C 002 -                                  |