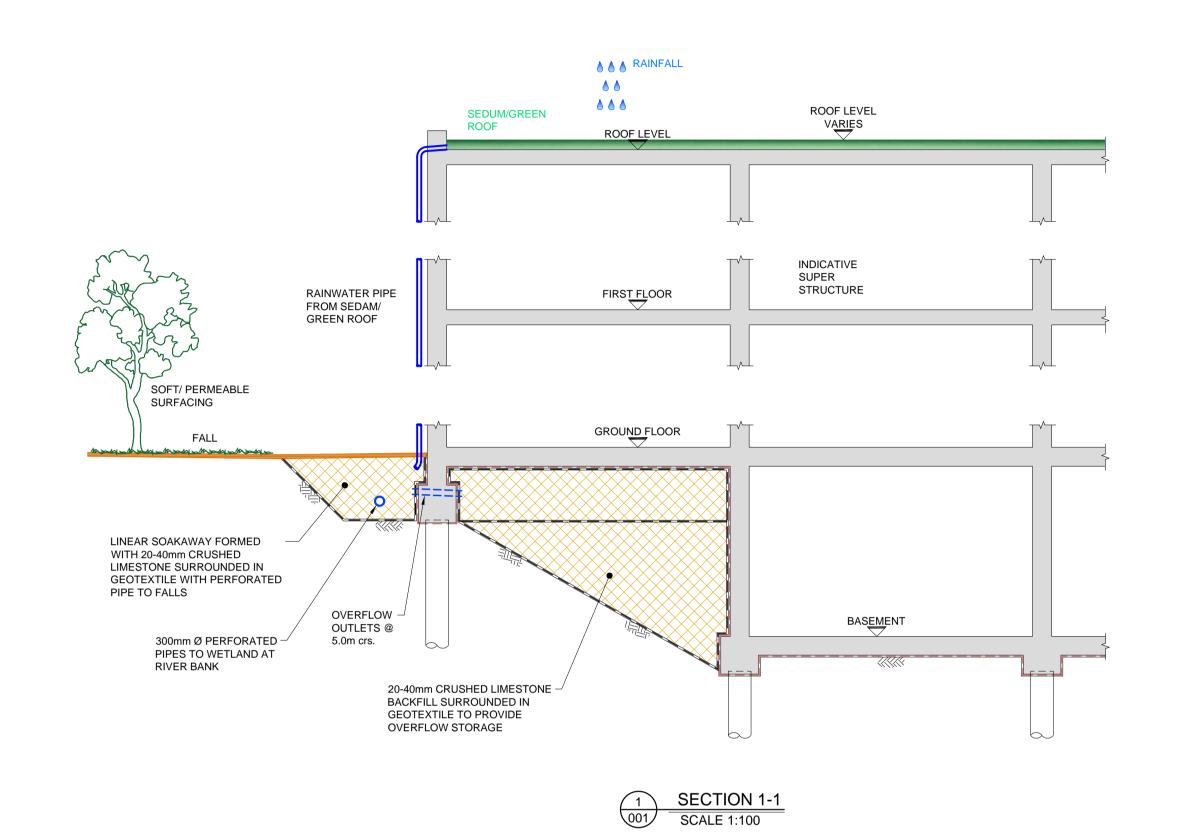

2 SECTION 2-2 001 SCALE 1:100

| Drawing Stage: | Project Details:                       | Notes | Drawn by: Checked by:                 | Approved by: | Date:             | Behan H                                        |
|----------------|----------------------------------------|-------|---------------------------------------|--------------|-------------------|------------------------------------------------|
| PLANNING       | Site Address: COOLOCK DRIVE, DUBLIN 17 |       | JPC/TGB KOM                           | JFC          | 07/02/2019        | Dublin 2. D02                                  |
|                | Client: PLATINUM LAND LTD.             |       | Project Name:                         | Scale:       | Project Number:   | Tel: +353 1 66'                                |
|                | Architect: PLUS ARCHITECTURE           |       | CHIVERS SITE                          | 1:100 @ /    | 1753              | CONSULTING ENGINEERS e-mail: info@d Web: www.d |
|                | M&E Designer:                          |       | Drawing Title: SURFACE WATER DRAINAGE | Project:     | Originator: Zone: | Level: Type: Discipline: Drawing No: Stage: Re |
|                | Contractor:                            |       | SURFACE WATER DRAINAGE SECTIONS       | CHV          | CORA XX           | ZZ DR C 002 -                                  |